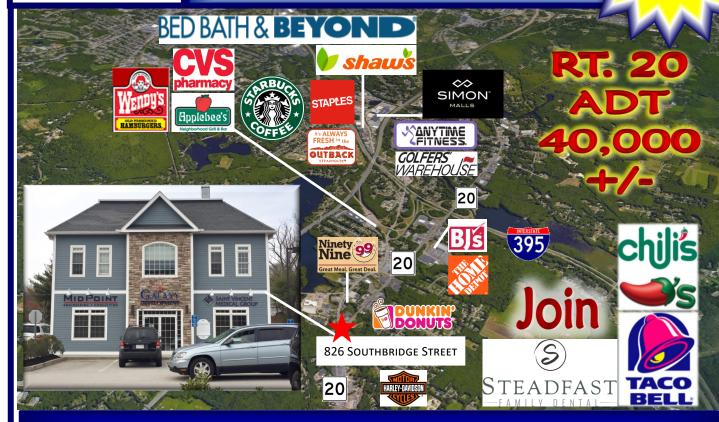

## AUBURN, MA

Prime Signalized Íntersection RT 12 & RT 20 Now Available!

Can be expanded up to an additional 2,000 SF

3,200 SF 1ST FLOOR SPACE (Lobby, elevator, stairs less 200 SF)

EXISTING SPACE WAS APPROVED WITH DRIVE-THRU FOR BANK USE

**36 ON-SITE PARKING SPACES** 

Contact: Michael O'Brien — Principal 508.721.0005
Mike@GalaxyDevelopment.net 37 Sutton Rd, Suite 1, Webster, MA 01570

| 1 MILE     | 3 MILES  | 5 MILES  |
|------------|----------|----------|
| POPULATION |          |          |
| 1,940      | 16,798   | 56,408   |
| AHH INCOME |          |          |
| \$66,835   | \$67,720 | \$64,521 |