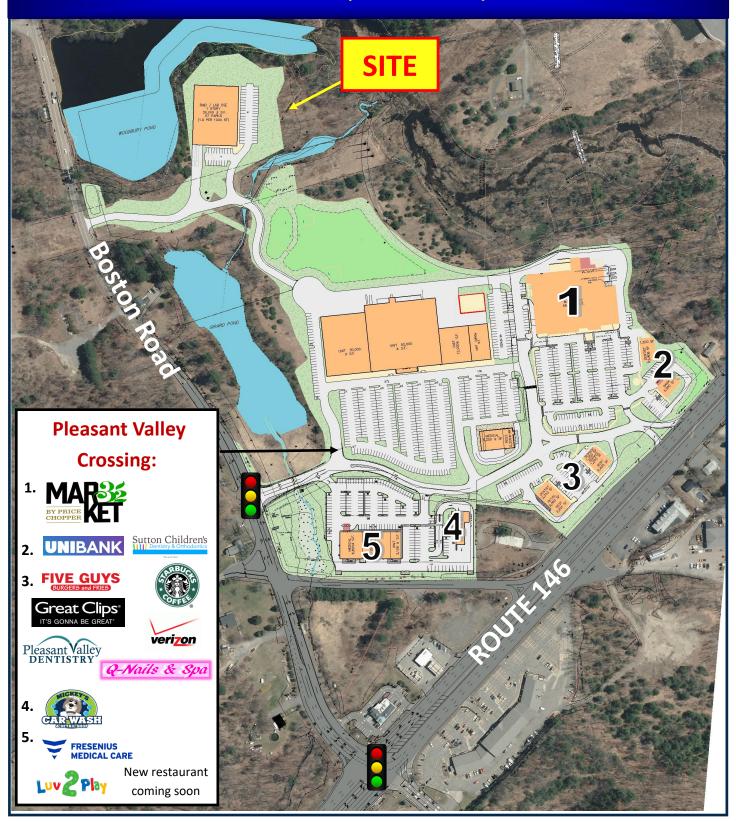

## BUILD TO SUIT 30,000 SF +/- FACILITY

- ★ Located close to Worcester; the 2nd largest city in New England, Connecticut & Rhode Island.
- Directly off Route 146 and only 5 miles to 1-90 (MA Pike).
- Rail service is also within 5 miles.
- ★ Ideal for distribution, logistics, flex space, office, R&D / lab use, etc.