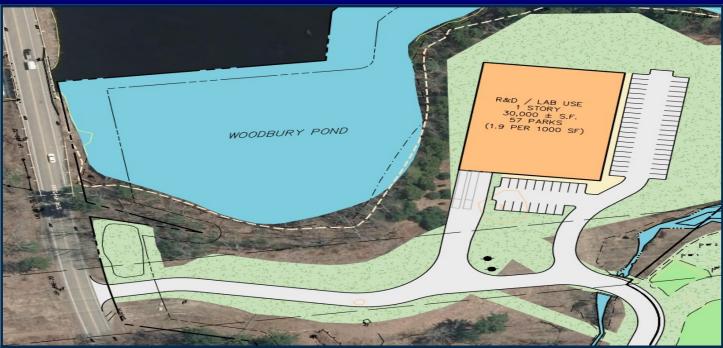

## BUILD TO SUIT 30,000 SF +/- FACILITY

## BUILD TO SUIT 30,000 SF +/- FACILITY

- ★ Located close to Worcester; the 2nd largest city in New England, Connecticut & Rhode Island.
- Directly off Route 146 and only 5 miles to 1-90 (MA Pike).
- Rail service is also within 5 miles.
- ★ Ideal for distribution, logistics, flex space, office, R&D / lab use, etc.