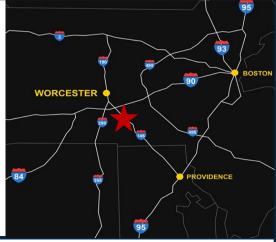

## BUILD TO SUIT 30,000 SF +/- FACILITY

- ★ Located close to Worcester; the 2nd largest city in New England, Connecticut & Rhode Island.
- Directly off Route 146 and only 5 miles to 1-90 (MA Pike).
- Rail service is also within 5 miles.
- ★ Ideal for distribution, logistics, flex space, office, R&D / lab use, etc.