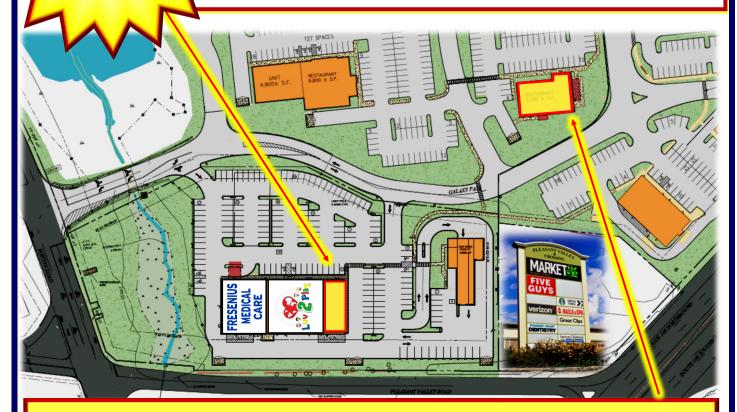

### UNITS FROM 1,875 SF - 60,000 SF

Restaurant Pad Sites Also Available

## Phase II GROCERY ANCHORED CENTER

Luv 2 Play

MICKEY'S CAR WASH & DETAIL CENTER

AVAILABLE 3,105 SF

SUTTON AHH INCOME \$137,000

ADT 50,000 +/-

Q-Nails & Spa

Sutton Children's Dentistry & Orthodontics

#### SUTTON, MA

PLEASANT VALLEY CROSSING RT. 146

3,105 SF END CAP AVAILABLE

#### RESTAURANT PAD SITE AVAILABLE NOW

Contact: Michael O'Brien 508.721.0005 Mike@GalaxyDevelopment.net 37 Sutton Road, Suite 1, Webster, MA 01570

Galaxy Development, LLC, makes no warranties or representations, expressed or implied, regarding the accuracy of the information contained herein. All information has been obtained from sources deemed to be reliable and is subject to errors & omissions.