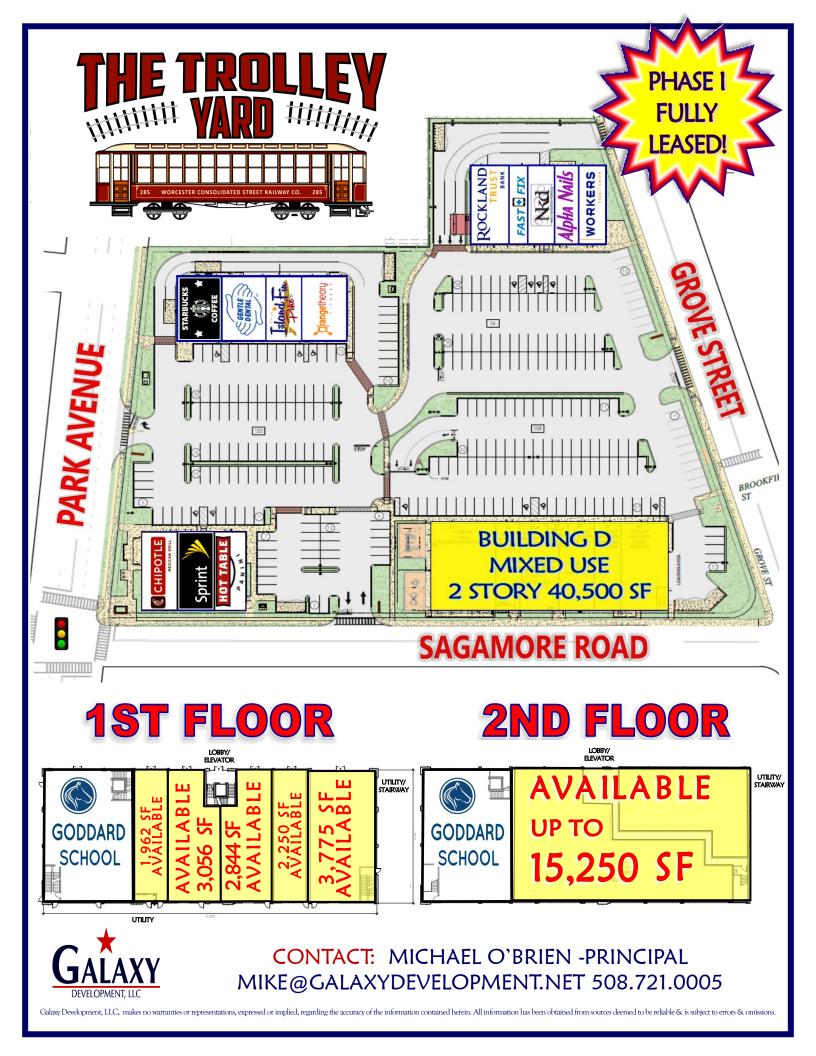

## Available Space for Lease: 2,000 SF-30,500 SF 9/30/20 11,000 SF LEASED PRICE RITE Tutti Frutti verizon NAPA 30' Pylon at **Both Entrances** GODDARD SCHOOL UniBan FOR EARLY CHILDHOOD DEVELOPMENT Da√ita ATT: 🕅 STARBUCKS CHIPOTLE HOT TABLE PANINI TOTAL Sprint 🎾 **Grange**theory PARK AVENUE ADT 21,000 +/-ADT SIGNALIZED INTERSECTION 40,000 Island Fin WORKERS GOLD STAR BLVD TRADE AREA GROVE STREET ADT 19,000 +/-FAST • FIX 1 MILE 3 MILES 5 MILES POPULATION ALDHA ROCKLAND Nails 17,808 223,292 148,516 AHH INCOME NKA GALAXY \$63,889 \$68,376 \$60,270 508-721-0005