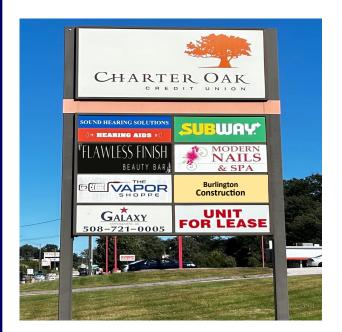

## **PUTNAM, CT** STONEWALL COMMONS

## ★ ONLY 1 UNIT AVAILABLE 1,500 SF ★

RT.44 ADT 15,000 +/-