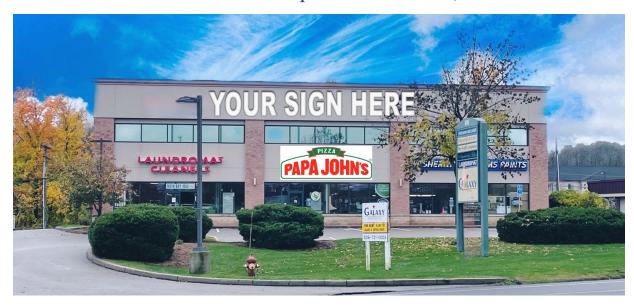

## **IDEAL FOR OFFICE/RETAIL**

# 2nd Floor 1,200 SF & 4,147 SF (can be combined)

Rt. 83 Tolland Turnpike - Manchester, CT

DIRECTLY ACROSS FROM KOHL'S
BUCKLAND HILLS MALL AREA

RT. 83 ADT 24,000 +/-

HIGHLY VISIBLE LOCATION

1 Mile 3 Mile 5 Mile