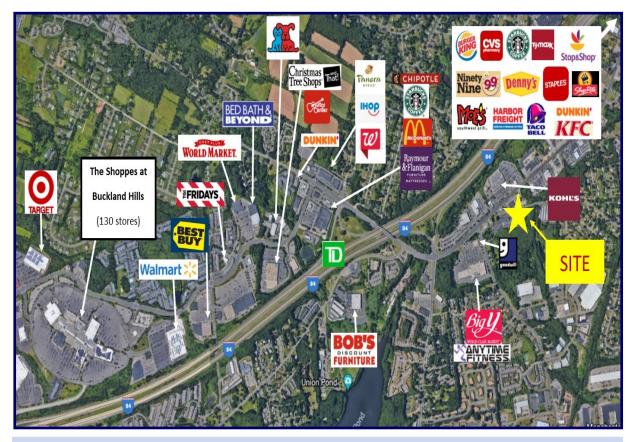

# 2nd Floor 1,200 SF & 4,147 SF (can be combined)

Rt. 83 Tolland Turnpike - Manchester, CT

DIRECTLY ACROSS FROM KOHL'S
BUCKLAND HILLS MALL AREA

RT. 83 ADT 24,000 +/-

HIGHLY VISIBLE LOCATION

1 Mile 3 Mile 5 Mile