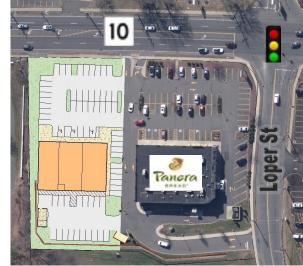

## **BRAND NEW PLAZA**

FIRST TIME OFFERED AT HIGHLY DESIRED LOCATION

359 Queen St, Southington, CT

## LOCATED ACROSS FROM PRICE CHOPPER SHOPPING CENTER