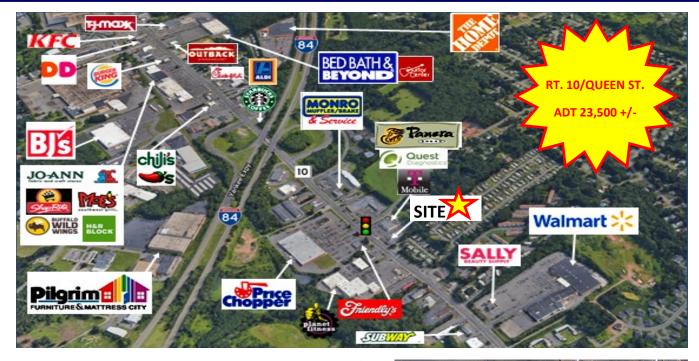

## **BRAND NEW PLAZA**

FIRST TIME OFFERED AT HIGHLY DESIRED LOCATION

359 Queen St, Southington, CT















## LOCATED ACROSS FROM PRICE CHOPPER SHOPPING CENTER

## For Leasing Information:

Michael O'Brien, Principal mike@galaxydevelopment.net 508.721.0005

Carlee Schettino, Marketing carlee@galaxymanagement.net 508.721.0005 Ext. 212

Galaxy Development, LLC, makes no warranties or representations, expressed or implied, regarding the accuracy of the information contained herein. All information has been obtained from sources deemed to be reliable and is subject to errors & omissions.