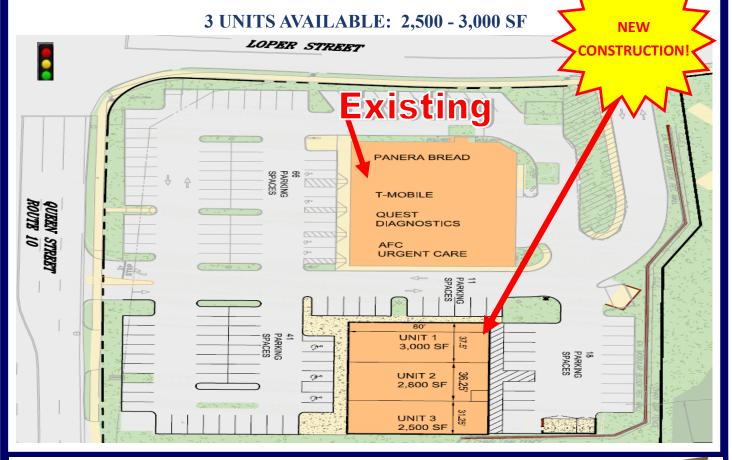

## **BRAND NEW PLAZA**

FIRST TIME OFFERED AT HIGHLY DESIRED LOCATION

359 Queen St, Southington, CT