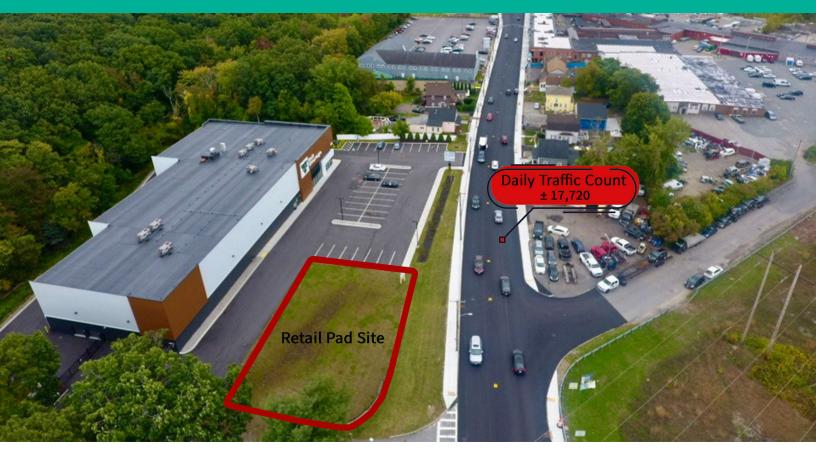

# GROUND LEASE | BUILD-TO-SUIT 29-49 JAMES STREET

Worcester, Massachusetts

### **PROPERTY HIGHLIGHTS**

- Flexible sizes: ± 3,000 5,700 SF
- Drive-Thru Available
- Pylon Signage Available
- On-site Parking
- Zoning: MG.1, providing flexibility in uses such as retail, banks, food services, office, educational and more.
- Adjacent to a newly built self storage building
- Strong Traffic Count: ± 17,790 ADT