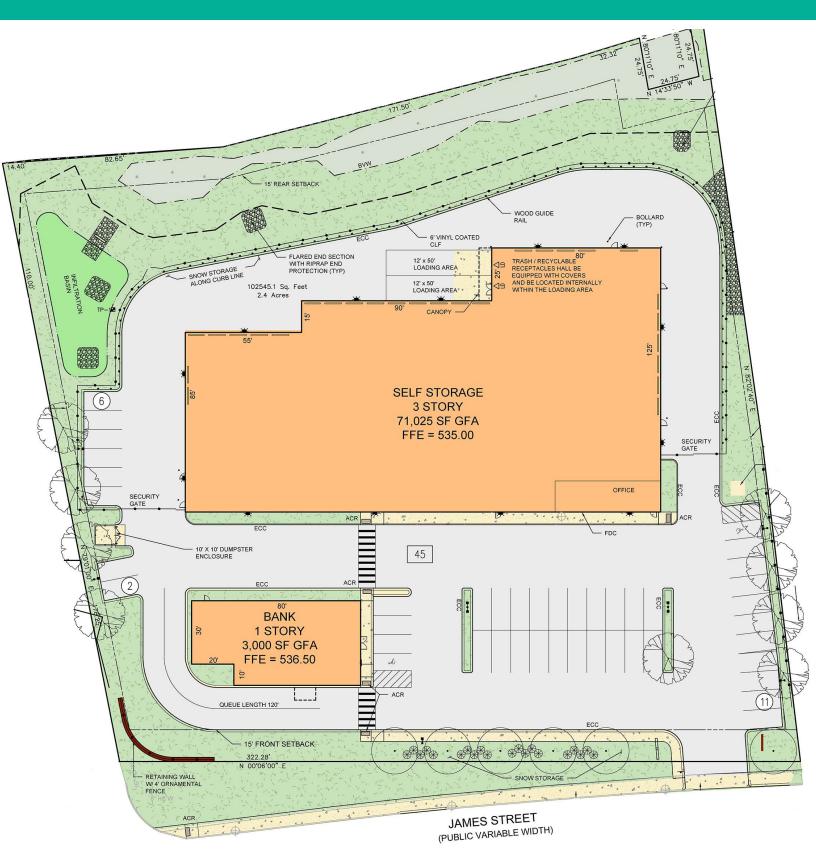

# GROUND LEASE | BUILD-TO-SUIT 29-49 JAMES STREET

Worcester, Massachusetts

### **PROPERTY HIGHLIGHTS**

- Flexible sizes: ± 3,000 5,700 SF
- Drive-Thru Available
- Pylon Signage Available
- On-site Parking
- Zoning: MG.1, providing flexibility in uses such as retail, banks, food services, office, educational and more.
- Adjacent to a newly built self storage building
- Strong Traffic Count: ± 17,790 ADT