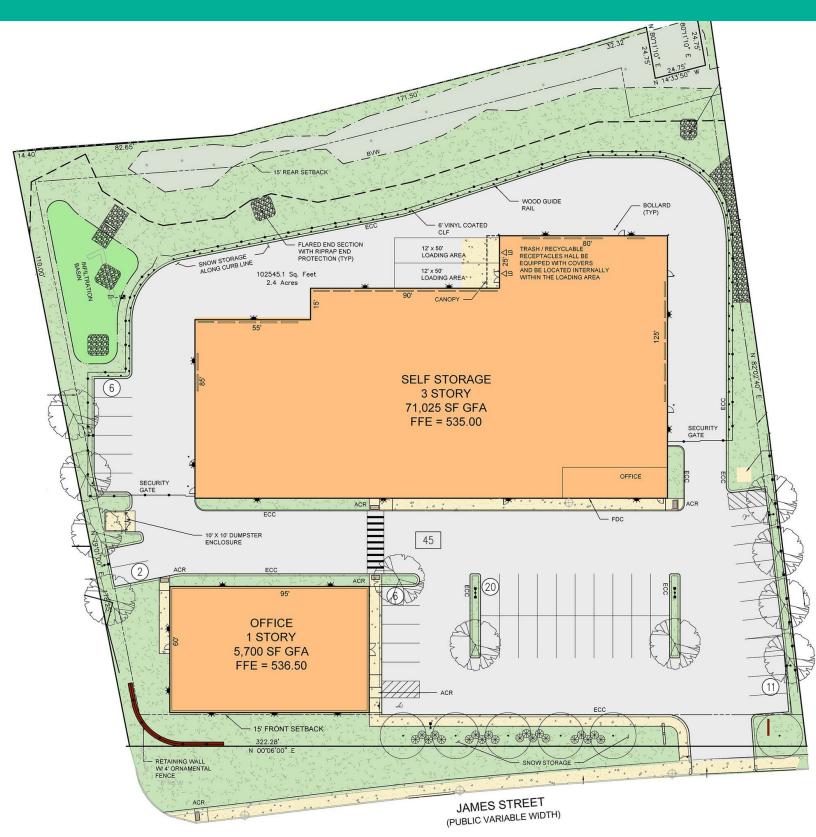

# GROUND LEASE | BUILD-TO-SUIT 29-49 JAMES STREET

Worcester, Massachusetts

### **PROPERTY HIGHLIGHTS**

- Flexible sizes: ± 3,000 5,700 SF
- Drive-Thru Available
- Pylon Signage Available
- On-site Parking
- Zoning: MG.1, providing flexibility in uses such as retail, banks, food services, office, educational and more.
- Adjacent to a newly built self storage building
- Strong Traffic Count: ± 17,790 ADT