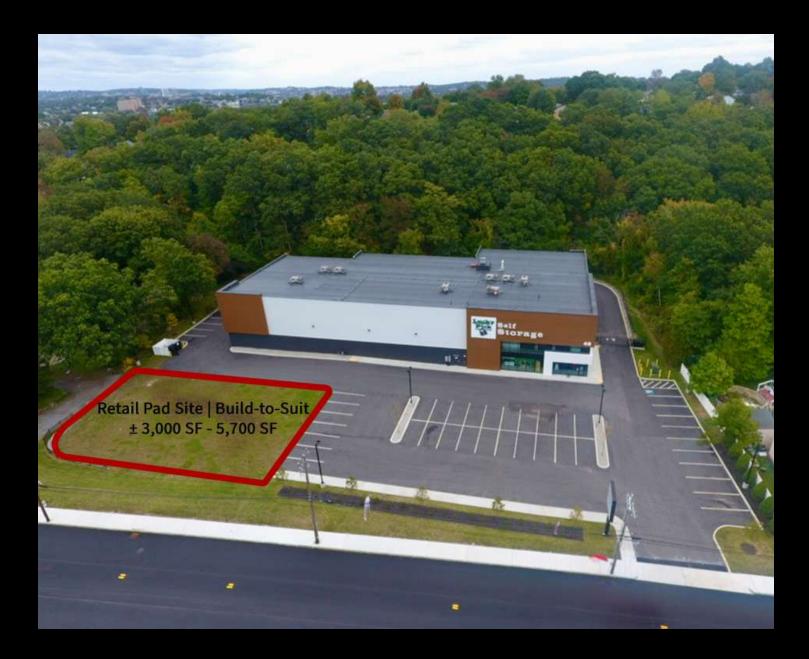

# GROUND LEASE | BUILD-TO-SUIT 29-49 JAMES STREET

Worcester, Massachusetts

### **PROPERTY HIGHLIGHTS**

- Flexible sizes: ± 3,000 5,700 SF
- Drive-Thru Available
- Pylon Signage Available
- On-site Parking
- Zoning: MG.1, providing flexibility in uses such as retail, banks, food services, office, educational and more.
- Adjacent to a newly built self storage building
- Strong Traffic Count: ± 17,790 ADT